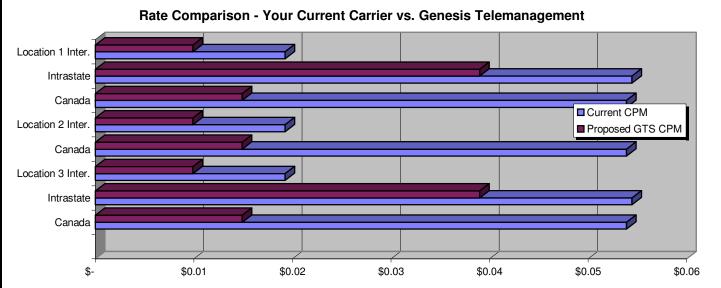

## - Your Company -

| Contain   Inter.   1,578,821.2   \$55,258,74   45%   \$30,392.31   0.0192   0.0099   \$15,630.33   49%   \$14,761.                                                                                                                                                                                                                                                                                                                                                                                                                                                                                                                                                                                                                                                                                                                                                                                                                                                                                                                                                                                                                                                                                                                                                                                                                                                                                                                                                                                                                                                                                                                                                                                                                                                                                                                                                                                                                                                                                                                                                                                                                   | <b>U</b>          |             |              |            | -                |          | - Your Co   | ompany -    |         | -           |
|--------------------------------------------------------------------------------------------------------------------------------------------------------------------------------------------------------------------------------------------------------------------------------------------------------------------------------------------------------------------------------------------------------------------------------------------------------------------------------------------------------------------------------------------------------------------------------------------------------------------------------------------------------------------------------------------------------------------------------------------------------------------------------------------------------------------------------------------------------------------------------------------------------------------------------------------------------------------------------------------------------------------------------------------------------------------------------------------------------------------------------------------------------------------------------------------------------------------------------------------------------------------------------------------------------------------------------------------------------------------------------------------------------------------------------------------------------------------------------------------------------------------------------------------------------------------------------------------------------------------------------------------------------------------------------------------------------------------------------------------------------------------------------------------------------------------------------------------------------------------------------------------------------------------------------------------------------------------------------------------------------------------------------------------------------------------------------------------------------------------------------------|-------------------|-------------|--------------|------------|------------------|----------|-------------|-------------|---------|-------------|
| Cocation 1 Inter.  1,578,821.2 \$55,258.74 45% \$30,392.31 0.0192 0.0099 \$15,630.33 49% \$14,761.  Intrastate 197.5 \$19.55 45% \$10.75 0.0544 0.0390 \$7.70 28% \$3.05.  Canada 0.5 \$0.05 45% \$0.03 0.0539 0.0149 \$0.01 72% \$0.02.  Cocation 2 Inter. 1,350,711.1 \$47,274.88 45% \$26,001.18 0.0192 0.0099 \$13,372.04 45% \$12,629.  Canada 24,660.1 \$2,416.68 45% \$13,229.17 0.0539 0.0149 \$30.74 72% \$961.7 cocation 3 Inter. 1,602,323.2 \$56,081.31 45% \$30,844.72 0.0192 0.0099 \$15,863.00 49% \$14,981.  Intrastate 5.6 \$0.55 45% \$0.30 0.0545 0.0390 \$15,863.00 49% \$14,981.  Intrastate 5.6 \$0.55 45% \$736.81 0.0539 0.0149 \$203.68 72% \$533.1  Totals 4,570,389.2 \$162,391.42 \$89,315.28 \$45,444.42 \$43,870.   Traffic Distribution - Minutes of Usage  Your savings with Genesis will be \$43,870.87 Per Month  \$526,450.40 Per Year  Thank you, and Congratulations  Rate Comparison - Your Current Carrier vs. Genesis Telemanagement                                                                                                                                                                                                                                                                                                                                                                                                                                                                                                                                                                                                                                                                                                                                                                                                                                                                                                                                                                                                                                                                                                                                                         |                   |             | Current      | Current    | Current          | Current  | Proposed    | Proposed    | %       | Actual      |
| Intrastate                                                                                                                                                                                                                                                                                                                                                                                                                                                                                                                                                                                                                                                                                                                                                                                                                                                                                                                                                                                                                                                                                                                                                                                                                                                                                                                                                                                                                                                                                                                                                                                                                                                                                                                                                                                                                                                                                                                                                                                                                                                                                                                           | Туре              | Minutes     | Cost         | Discount   | Net Cost         | CPM      | GTS CPM     | GTS Cost    | Savings | Savings     |
| Section   197.5   \$19.55   45%   \$10.75   0.0544   0.0390   \$7.70   28%   \$3.05                                                                                                                                                                                                                                                                                                                                                                                                                                                                                                                                                                                                                                                                                                                                                                                                                                                                                                                                                                                                                                                                                                                                                                                                                                                                                                                                                                                                                                                                                                                                                                                                                                                                                                                                                                                                                                                                                                                                                                                                                                                  |                   |             |              |            |                  |          |             |             |         |             |
| Canada                                                                                                                                                                                                                                                                                                                                                                                                                                                                                                                                                                                                                                                                                                                                                                                                                                                                                                                                                                                                                                                                                                                                                                                                                                                                                                                                                                                                                                                                                                                                                                                                                                                                                                                                                                                                                                                                                                                                                                                                                                                                                                                               |                   |             |              |            |                  |          |             |             |         | \$14,761.9  |
| Coation 2   Inter.   1,350,711.1   \$47,274.88   45%   \$26,001.18   0.0192   0.0099   \$13,372.04   49%   \$12,629   2   2   2   2   2   2   2   2   2                                                                                                                                                                                                                                                                                                                                                                                                                                                                                                                                                                                                                                                                                                                                                                                                                                                                                                                                                                                                                                                                                                                                                                                                                                                                                                                                                                                                                                                                                                                                                                                                                                                                                                                                                                                                                                                                                                                                                                              | ntrastate         | 197.5       | \$19.55      | 45%        | \$10.75          | 0.0544   | 0.0390      | \$7.70      |         |             |
| Canada   24,660.1   \$2,416.68   45%   \$1,329.17   0.0539   0.0149   \$367.44   72%   \$961.7   0.05319   1,602,323.2   \$56,081.31   45%   \$30,844.72   0.0192   0.0099   \$15,863.00   49%   \$14,981   1.052,323.2   \$56,081.31   45%   \$30,844.72   0.0192   0.0099   \$15,863.00   49%   \$14,981   1.052,323.2   \$28%   \$0.09   \$13,339.66   45%   \$736.81   0.0539   0.0149   \$203.68   72%   \$533.1   \$1670.0   \$1,339.66   45%   \$736.81   0.0539   0.0149   \$203.68   72%   \$533.1   \$1670.0   \$1,339.66   45%   \$89,315.28   \$45,444.42   \$43,870.                                                                                                                                                                                                                                                                                                                                                                                                                                                                                                                                                                                                                                                                                                                                                                                                                                                                                                                                                                                                                                                                                                                                                                                                                                                                                                                                                                                                                                                                                                                                                    | Canada            | 0.5         | \$0.05       | 45%        | \$0.03           | 0.0539   | 0.0149      | •           |         | \$0.02      |
| 1,602,323.2   \$56,081.31   45%   \$30,844.72   0.0192   0.0099   \$15,863.00   49%   \$14,981.                                                                                                                                                                                                                                                                                                                                                                                                                                                                                                                                                                                                                                                                                                                                                                                                                                                                                                                                                                                                                                                                                                                                                                                                                                                                                                                                                                                                                                                                                                                                                                                                                                                                                                                                                                                                                                                                                                                                                                                                                                      | ocation 2 Inter.  | 1,350,711.1 | \$47,274.88  | 45%        | \$26,001.18      | 0.0192   | 0.0099      | \$13,372.04 |         | \$12,629.1  |
| Section   Sect         | Canada            | 24,660.1    | \$2,416.68   | 45%        | \$1,329.17       | 0.0539   | 0.0149      | \$367.44    | 72%     | \$961.74    |
| Totals 4,570,389.2 \$162,391.42 \$89,315.28 \$45,444.42 \$43,870.  Traffic Distribution - Minutes of Usage    Your savings with Genesis will be   \$43,870.87   Per Month   \$526,450.40   Per Year   Thank you, and Congratulations   Canada   Can | ocation 3 Inter.  | 1,602,323.2 | \$56,081.31  | 45%        | \$30,844.72      | 0.0192   | 0.0099      | \$15,863.00 | 49%     | \$14,981.7  |
| Traffic Distribution - Minutes of Usage  Your savings with Genesis will be star, 843,870.87 Per Month store inter- intered in the store       | ntrastate         | 5.6         | \$0.55       | 45%        | \$0.30           | 0.0545   | 0.0390      | \$0.22      | 28%     | \$0.09      |
| Traffic Distribution - Minutes of Usage  Your savings with Genesis will be \$43,870.87 Per Month \$526,450.40 Per Year  Thank you, and Congratulations  Rate Comparison - Your Current Carrier vs. Genesis Telemanagement                                                                                                                                                                                                                                                                                                                                                                                                                                                                                                                                                                                                                                                                                                                                                                                                                                                                                                                                                                                                                                                                                                                                                                                                                                                                                                                                                                                                                                                                                                                                                                                                                                                                                                                                                                                                                                                                                                            | Canada            | 13670.0     | \$1,339.66   | 45%        | \$736.81         | 0.0539   | 0.0149      | \$203.68    | 72%     | \$533.13    |
| Traffic Distribution - Minutes of Usage  Your savings with Genesis will be \$43,870.87 Per Month \$526,450.40 Per Year  Thank you, and Congratulations  Rate Comparison - Your Current Carrier vs. Genesis Telemanagement                                                                                                                                                                                                                                                                                                                                                                                                                                                                                                                                                                                                                                                                                                                                                                                                                                                                                                                                                                                                                                                                                                                                                                                                                                                                                                                                                                                                                                                                                                                                                                                                                                                                                                                                                                                                                                                                                                            |                   |             |              |            |                  |          |             |             |         |             |
| Your savings with Genesis will be \$43,870.87   Per Month \$526,450.40   Per Year  Thank you, and Congratulations  Rate Comparison - Your Current Carrier vs. Genesis Telemanagement                                                                                                                                                                                                                                                                                                                                                                                                                                                                                                                                                                                                                                                                                                                                                                                                                                                                                                                                                                                                                                                                                                                                                                                                                                                                                                                                                                                                                                                                                                                                                                                                                                                                                                                                                                                                                                                                                                                                                 | lotais            | 4,570,389.2 | \$162,391.42 |            | \$89,315.28      |          |             | \$45,444.42 |         | \$43,870.87 |
| S43,870.87 Per Month  \$526,450.40 Per Year  Thank you, and Congratulations  Rate Comparison - Your Current Carrier vs. Genesis Telemanagement  Location 1 Inter.  Intrastate                                                                                                                                                                                                                                                                                                                                                                                                                                                                                                                                                                                                                                                                                                                                                                                                                                                                                                                                                                                                                                                                                                                                                                                                                                                                                                                                                                                                                                                                                                                                                                                                                                                                                                                                                                                                                                                                                                                                                        |                   |             |              |            |                  |          | Your sa     | vings with  | Genesis | s WIII be   |
| Rate Comparison - Your Current Carrier vs. Genesis Telemanagement  Location 1 Inter.  Intrastate                                                                                                                                                                                                                                                                                                                                                                                                                                                                                                                                                                                                                                                                                                                                                                                                                                                                                                                                                                                                                                                                                                                                                                                                                                                                                                                                                                                                                                                                                                                                                                                                                                                                                                                                                                                                                                                                                                                                                                                                                                     | 34                | 4%          | 0%           |            |                  |          | \$43.87     | 70.87       | Per     | Month       |
| Rate Comparison - Your Current Carrier vs. Genesis Telemanagement  Location 1 Inter.  Intrastate Intrastate                                                                                                                                                                                                                                                                                                                                                                                                                                                                                                                                                                                                                                                                                                                                                                                                                                                                                                                                                                                                                                                                                                                                                                                                                                                                                                                                                                                                                                                                                                                                                                                                                                                                                                                                                                                                                                                                                                                                                                                                                          |                   |             |              |            |                  |          | Ψ,          | . 0.0.      | 1 01    |             |
| Rate Comparison - Your Current Carrier vs. Genesis Telemanagement  Location 1 Inter.  Intrastate                                                                                                                                                                                                                                                                                                                                                                                                                                                                                                                                                                                                                                                                                                                                                                                                                                                                                                                                                                                                                                                                                                                                                                                                                                                                                                                                                                                                                                                                                                                                                                                                                                                                                                                                                                                                                                                                                                                                                                                                                                     | 0%                |             |              |            | Inter.<br>Canada |          | \$526,4     | 50.40       | Pei     | r Year      |
| Rate Comparison - Your Current Carrier vs. Genesis Telemanagement  Location 1 Inter. Intrastate                                                                                                                                                                                                                                                                                                                                                                                                                                                                                                                                                                                                                                                                                                                                                                                                                                                                                                                                                                                                                                                                                                                                                                                                                                                                                                                                                                                                                                                                                                                                                                                                                                                                                                                                                                                                                                                                                                                                                                                                                                      |                   | %           | 19/ 0%       |            | Inter.           |          | Thank y     | ou, and C   | ongratu | ulations.   |
| Location 1 Inter.  Intrastate                                                                                                                                                                                                                                                                                                                                                                                                                                                                                                                                                                                                                                                                                                                                                                                                                                                                                                                                                                                                                                                                                                                                                                                                                                                                                                                                                                                                                                                                                                                                                                                                                                                                                                                                                                                                                                                                                                                                                                                                                                                                                                        | 00                | 70          | 170 07       |            |                  |          |             |             |         |             |
| Location 1 Inter. Intrastate                                                                                                                                                                                                                                                                                                                                                                                                                                                                                                                                                                                                                                                                                                                                                                                                                                                                                                                                                                                                                                                                                                                                                                                                                                                                                                                                                                                                                                                                                                                                                                                                                                                                                                                                                                                                                                                                                                                                                                                                                                                                                                         |                   |             |              |            |                  | L        |             |             |         |             |
| Location 1 Inter.  Intrastate                                                                                                                                                                                                                                                                                                                                                                                                                                                                                                                                                                                                                                                                                                                                                                                                                                                                                                                                                                                                                                                                                                                                                                                                                                                                                                                                                                                                                                                                                                                                                                                                                                                                                                                                                                                                                                                                                                                                                                                                                                                                                                        |                   |             |              |            | <u>.</u>         |          |             |             |         |             |
| Intrastate                                                                                                                                                                                                                                                                                                                                                                                                                                                                                                                                                                                                                                                                                                                                                                                                                                                                                                                                                                                                                                                                                                                                                                                                                                                                                                                                                                                                                                                                                                                                                                                                                                                                                                                                                                                                                                                                                                                                                                                                                                                                                                                           |                   | Rate        | Comparison   | - Your Cur | rent Carrier     | vs. Gene | sis Telemar | nagement    |         |             |
|                                                                                                                                                                                                                                                                                                                                                                                                                                                                                                                                                                                                                                                                                                                                                                                                                                                                                                                                                                                                                                                                                                                                                                                                                                                                                                                                                                                                                                                                                                                                                                                                                                                                                                                                                                                                                                                                                                                                                                                                                                                                                                                                      | Location 1 Inter. |             |              |            |                  |          |             |             |         |             |
|                                                                                                                                                                                                                                                                                                                                                                                                                                                                                                                                                                                                                                                                                                                                                                                                                                                                                                                                                                                                                                                                                                                                                                                                                                                                                                                                                                                                                                                                                                                                                                                                                                                                                                                                                                                                                                                                                                                                                                                                                                                                                                                                      | Intrastate        |             |              |            |                  |          |             |             |         |             |
|                                                                                                                                                                                                                                                                                                                                                                                                                                                                                                                                                                                                                                                                                                                                                                                                                                                                                                                                                                                                                                                                                                                                                                                                                                                                                                                                                                                                                                                                                                                                                                                                                                                                                                                                                                                                                                                                                                                                                                                                                                                                                                                                      | Canada            |             | - 0          |            |                  |          |             |             |         |             |