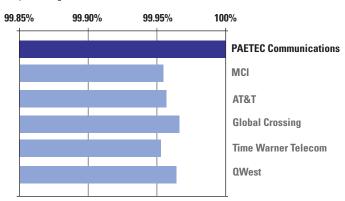

### Packet Delivery (Throughput)\*

percentage delivered

\*All ISP data obtained from corporate websites as of January 1, 2005; based on a 12 month average of publicly available statistics.

PAETEC offers one of the best SLA guarantees in the industry for both latency and packet delivery. Industry-leading throughput ensures the PAETEC network will never be a bottleneck for your critical data.